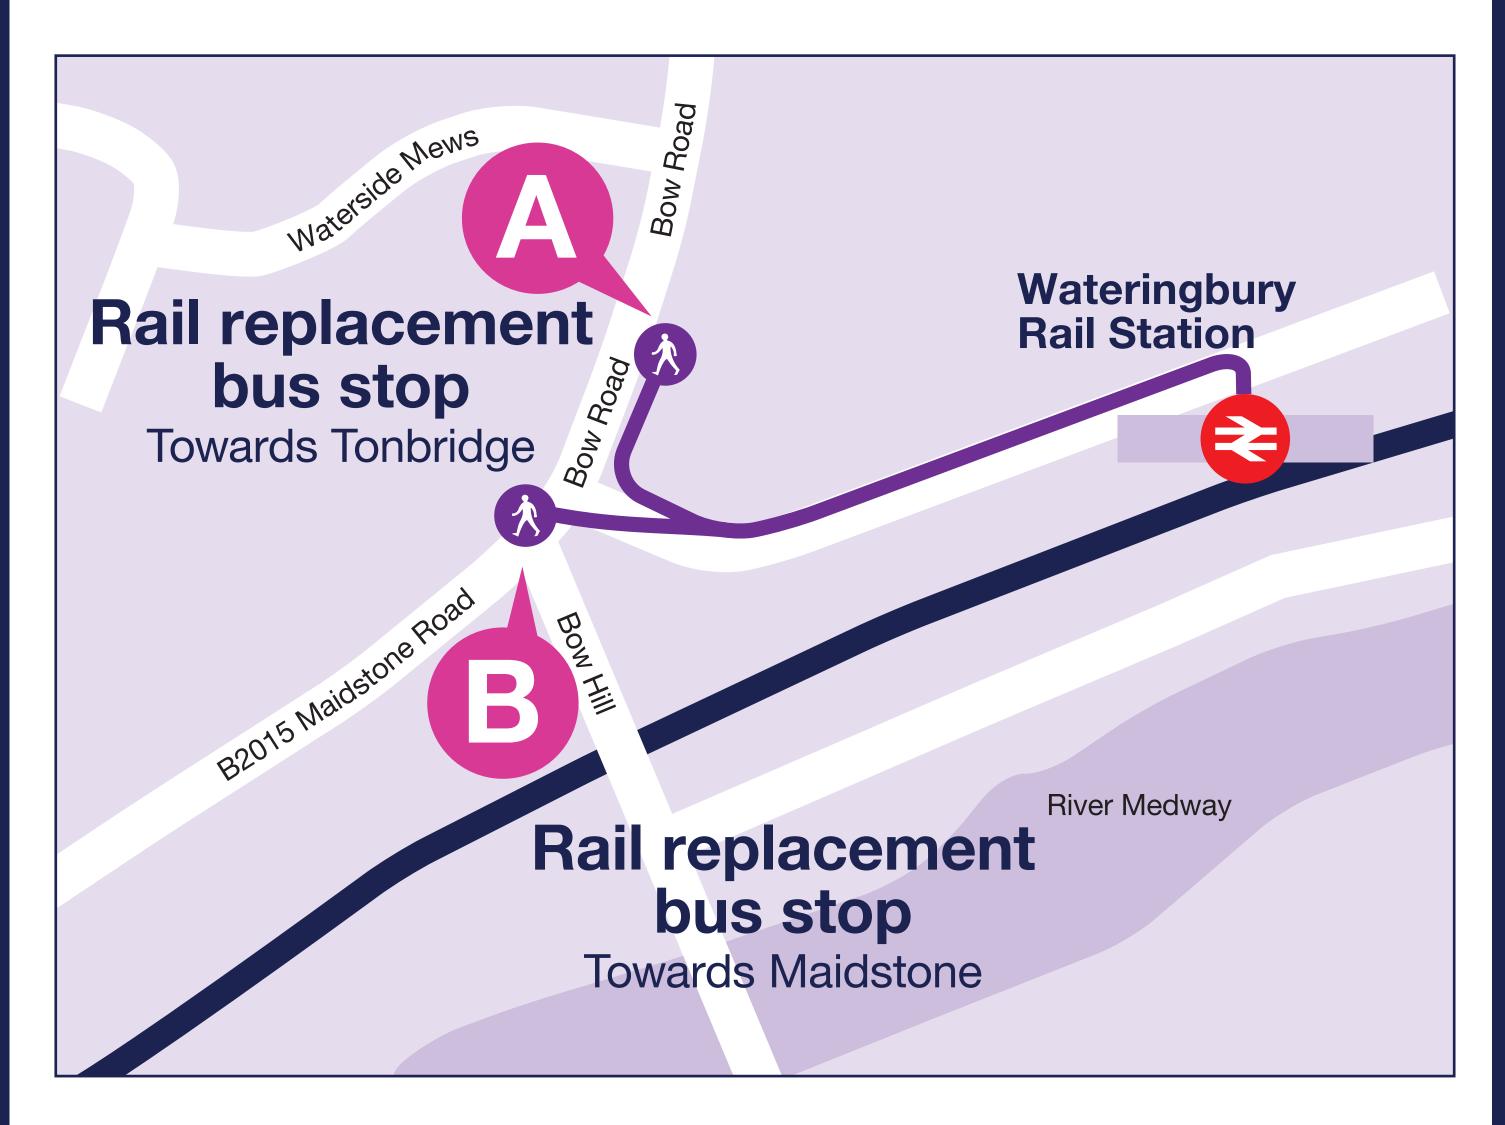

## **Towards Tonbridge**

Turn left onto the station car park, then turn right onto Bow Road. Replacement bus stop is on the same side.

## **Towards Maidstone**

Turn left onto station car park, then turn left onto Maidstone Road. The rail replacement bus stop is directly opposite the junction for Bow Hill on the right hand side of the road.